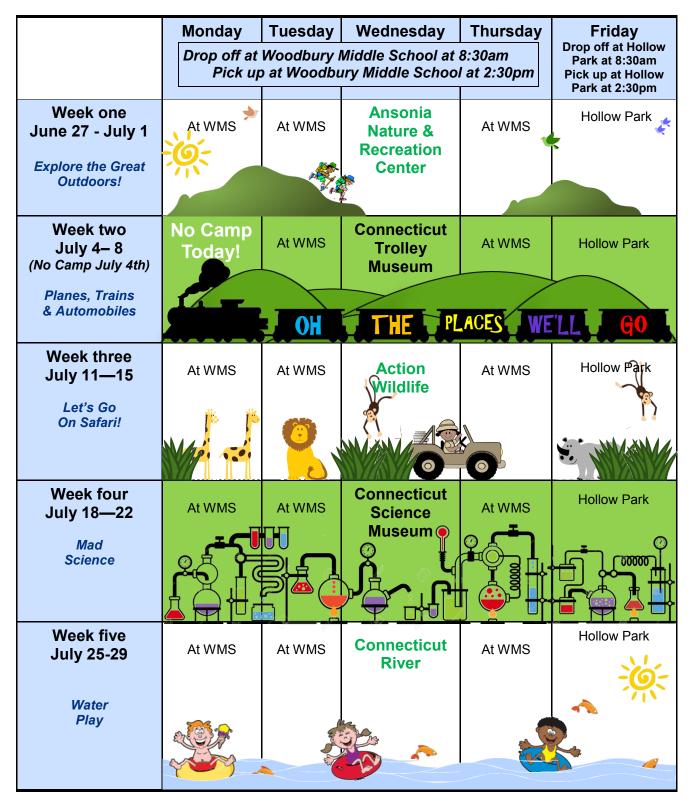

## K-6th Grade Camp

Location of Camp: Woodbury Middle School Trips subject to change due to unforeseen circumstances